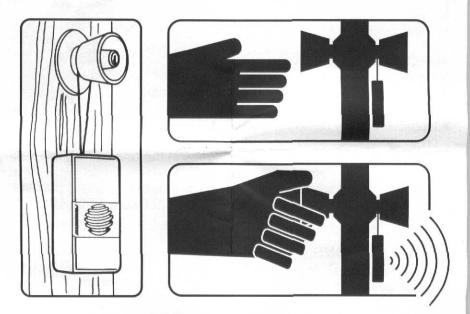

## DOOR KNOB ALARM

- Hang the Alarm onto any metal door knob, then switch it to "ON" position.
- Alarm will be activated after 15-20 seconds.
- Whoever touch the door knob, the alarm should activated and the alarm sound will subside only when intruder's hand is removed.
- Switch the alarm to "OFF" position when not in use.
- NOTE: Not for use with plastic door handles.