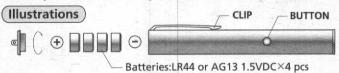

Pocket WHISTLE

- Uncap battery lid and put batteries in according the +/- signs.
- Point whistle in appropriate direction and press the button to activate whistle. Hold the button as long as you want it to beep.
- Remove batteries when whistle is not used for long periods.
- POWER SAVING DESIGN, NO POWER CONSUMPTION WHEN NOT IN USE.

### (Specifications / Accessories)

- 1. Length: 10 cm, Diameter: Ø 1.5cm.
- 2. Weight: 25 g (Batteries excluded).
- 3. Material: Metal housing.
- 4. Batteries: LR44 or AG13 1.5VDC ×4 pcs.
- 5. Sound: 120 dB ± 2 (under 10 cm distance)