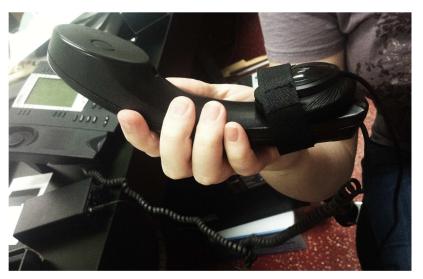

Once you have selected the desired pitch to disguise your voice, use the Velcro straps to attach the speaker to the mouth piece on your landline or cell phone.