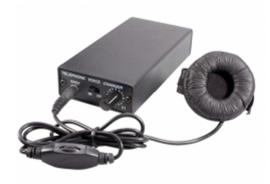

This unit comes with built-in microphone, an output for speakers or recording devices, and a 14-pitch range.

Your purchase should include:

1 x Portable Voice Changer

1 x Voice Projector with Velcro Attachment

# **GET FAMILIAR WITH YOUR PORTABLE VOICE CHANGER**

Figure 1: Control Panel

Figure 2: Microphone

Figure 3: Speaker

Figure 4: Volume Adjustment