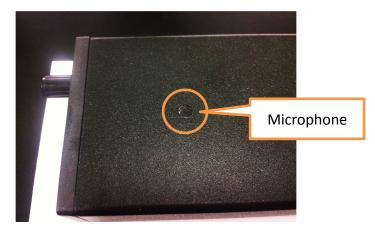

# **GET FAMILIAR WITH YOUR PORTABLE VOICE CHANGER**

Figure 1: Control Panel

Figure 2: Microphone

Figure 3: Speaker

Figure 4: Volume Adjustment

IMPORTANT NOTICE: Before officially using the voice changer, test the pitches to find one you think works best for you situation. **This** voice changer is not designed to mimic celebrity voices.

- 1. Hold the speaker up to your ear
- 2. Talk into the microphone
- 3. Adjust the pitch until your voice is disguised as desired