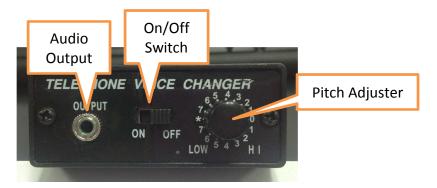

# **GET FAMILIAR WITH YOUR PORTABLE VOICE CHANGER**

Figure 1: Control Panel

Figure 2: Microphone

Figure 3: Speaker

Figure 4: Volume Adjustment

#### **OPERATING THE PORTABLE VOICE CHANGER**

- 1. Insert a 9V battery into the battery compartment at the far end of the voice changer. *9V battery is not included.*
- 2. Plug the speaker jack into the audio output
- 3. Put the On/Off Switch into ON position