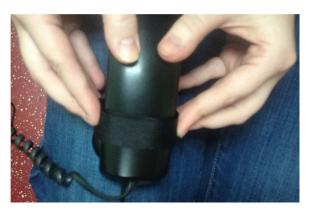

# **GET FAMILIAR WITH YOUR PORTABLE VOICE CHANGER**

Figure 1: Control Panel

Figure 2: Microphone

Figure 3: Speaker

Figure 4: Volume Adjustment

#### **OPERATING THE PORTABLE VOICE CHANGER**

- 1. Insert a 9V battery into the battery compartment at the far end of the voice changer. *9V battery is not included.*
- 2. Plug the speaker jack into the audio output
- 3. Put the On/Off Switch into ON position

IMPORTANT NOTICE: Before officially using the voice changer, test the pitches to find one you think works best for you situation. **This** voice changer is not designed to mimic celebrity voices.

- 1. Hold the speaker up to your ear
- 2. Talk into the microphone
- 3. Adjust the pitch until your voice is disguised as desired