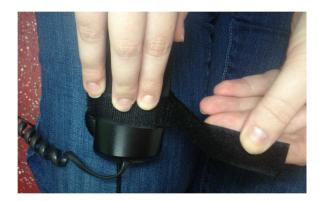

Once you have selected the desired pitch to disguise your voice, use the Velcro straps to attach the speaker to the mouth piece on your landline or cell phone.