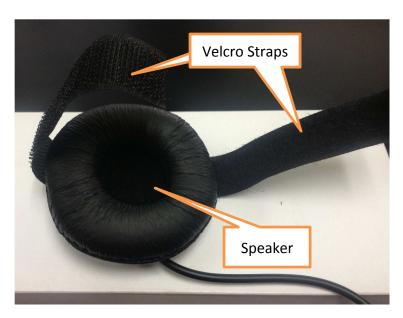

# **GET FAMILIAR WITH YOUR PORTABLE VOICE CHANGER**

Figure 1: Control Panel

Figure 2: Microphone

Figure 3: Speaker

Figure 4: Volume Adjustment

IMPORTANT NOTICE: Before officially using the voice changer, test the pitches to find one you think works best for you situation. **This** voice changer is not designed to mimic celebrity voices.

- 1. Hold the speaker up to your ear
- 2. Talk into the microphone
- 3. Adjust the pitch until your voice is disguised as desired

Once you have selected the desired pitch to disguise your voice, use the Velcro straps to attach the speaker to the mouth piece on your landline or cell phone.