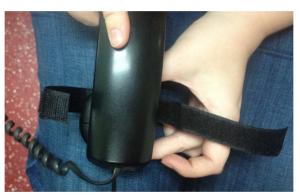

Once you have selected the desired pitch to disguise your voice, use the Velcro straps to attach the speaker to the mouth piece on your landline or cell phone.