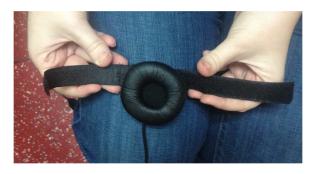

Once you have selected the desired pitch to disguise your voice, use the Velcro straps to attach the speaker to the mouth piece on your landline or cell phone.